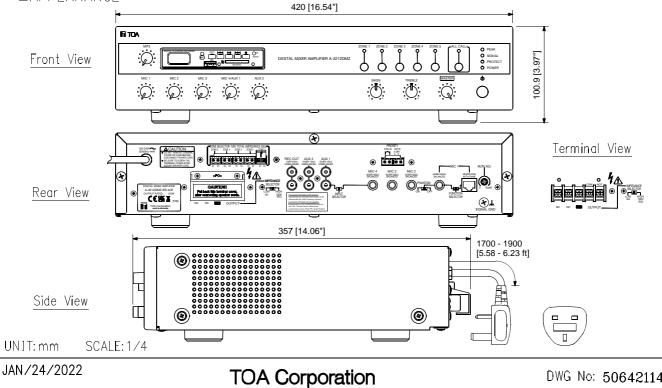

## ■ SPECIFICATIONS

\* 0 dB = 1 V

| Power Source                   | 100 - 240 V AC, 50/60 Hz                                                                                                                                                                                                                                                                                                                                                                                                                                                                                                                                               |
|--------------------------------|------------------------------------------------------------------------------------------------------------------------------------------------------------------------------------------------------------------------------------------------------------------------------------------------------------------------------------------------------------------------------------------------------------------------------------------------------------------------------------------------------------------------------------------------------------------------|
| Power Consumption (EN 62368-1) | 44 W (AC operation at 1/8 maximum output without clip)                                                                                                                                                                                                                                                                                                                                                                                                                                                                                                                 |
| Rated Output                   | 120 W                                                                                                                                                                                                                                                                                                                                                                                                                                                                                                                                                                  |
| Input                          | <ul> <li>MIC 1 :1 mV (-60 dB*), 600 Ω, balanced, phone jack, selectable to RJ45</li> <li>MIC 2 - 3 :1 mV (-60 dB*), 600 Ω, balanced, phone jack</li> <li>MIC 4 :1 mV (-60 dB*), 600 Ω, balanced, phone jack, selectable to AUX 1</li> <li>AUX 1 :100 mV (-20 dB*), 10 kΩ, unbalanced, RCA pin jack, selectable to MIC 4</li> <li>AUX 2 :100 mV (-20 dB*), 10 kΩ, unbalanced, RCA pin jack</li> <li>MP3 :LED Display, Support USB, SD/MMC Card (up to 32 GB),<br/>Bluetooth, Radio FM, Record</li> <li>PRIORITY :0 dB*, unbalanced, removable terminal block</li> </ul> |
| Output                         | Speaker Out :Speaker output in screw type terminal<br>Direct Line (selectable) :83 $\Omega$ (100 V) or 4 $\Omega$<br>Zone Selection :5 zone selector (all zones simultaneously selectable)<br>Rec Out :0 dB*, 600 $\Omega$ , unbalanced, RCA pin jack                                                                                                                                                                                                                                                                                                                  |
| Control                        | Priority Control Input, removable terminal block                                                                                                                                                                                                                                                                                                                                                                                                                                                                                                                       |
| Phantom Power                  | DC +21 V (MIC 1)                                                                                                                                                                                                                                                                                                                                                                                                                                                                                                                                                       |
| S/N Ratio                      | Over 60 dB                                                                                                                                                                                                                                                                                                                                                                                                                                                                                                                                                             |
| Total Harmonic Distortion      | Under 1% at 1kHz, 1/3 rated power                                                                                                                                                                                                                                                                                                                                                                                                                                                                                                                                      |
| Muting                         | MIC 1 :Mutes other input signals by 0 - 30 dB attenuation                                                                                                                                                                                                                                                                                                                                                                                                                                                                                                              |
| Frequency Response             | 50 - 20,000 Hz                                                                                                                                                                                                                                                                                                                                                                                                                                                                                                                                                         |
| Tone Control                   | Bass :± 10 dB at 100 Hz<br>Treble :± 10 dB at 10 kHz                                                                                                                                                                                                                                                                                                                                                                                                                                                                                                                   |
| Indicator                      | POWER, SIGNAL, PEAK, PROTECT                                                                                                                                                                                                                                                                                                                                                                                                                                                                                                                                           |
| Operating Temperature          | 0 °C to +40 °C (32 °F to 104 °F)                                                                                                                                                                                                                                                                                                                                                                                                                                                                                                                                       |
| Ventilation                    | Fan Cooling                                                                                                                                                                                                                                                                                                                                                                                                                                                                                                                                                            |
| Finish                         | Panel : ABS Resin, Black<br>Case : Steel Plate, Black                                                                                                                                                                                                                                                                                                                                                                                                                                                                                                                  |
| Dimensions                     | 420 (W) X 100.9 (H) X 357 (D) mm (16.54" X 3.97" X 14.06")                                                                                                                                                                                                                                                                                                                                                                                                                                                                                                             |
| Weight                         | 5.3 kg (11.68 lb)                                                                                                                                                                                                                                                                                                                                                                                                                                                                                                                                                      |
| Accessories                    | Removable terminal plug (2 pins)7, Antenna FM Radio (1mm)1                                                                                                                                                                                                                                                                                                                                                                                                                                                                                                             |

### APPEARANCE